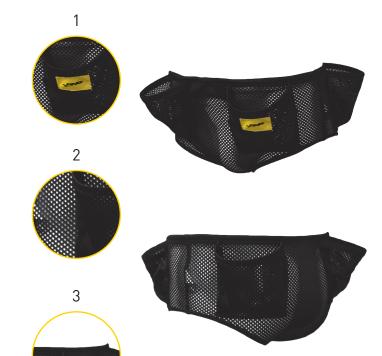

Designed as a unisex resistance training swim suit.

**SWIMWEAR** 

4 additional structured cups capture water and increase resistance

2 100% POLYESTER MESH FABRIC

> Durable material resists the damaging effects of chlorine and sunlight

3 DRAWSTRING
Includes polyester drawstring
for a secure fit