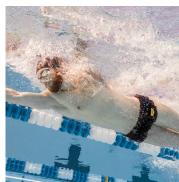

## **BOOST SPEED**

When resistance is removed, speed and stroke rate can be increased