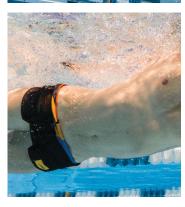

Designed as a unisex resistance training swim suit.

**SWIMWEAR** 









4 additional structured cups capture water and increase resistance

2 100% POLYESTER MESH FABRIC

> Durable material resists the damaging effects of chlorine and sunlight

3 DRAWSTRING
Includes polyester drawstring
for a secure fit

## RESISTANCE TRAINING

The drag effect helps build muscles and increases endurance

## **BOOST SPEED**

When resistance is removed, speed and stroke rate can be increased

## UNIVERSAL FIT

Designed to be worn over a swimsuit for both men and women



## PRODUCT DESCRIPTION

Unisex training suit designed with integrated drag cups to maximize resistance training. Resistance training is proven to build muscle, increase endurance and boost speed. Made of AquaTuff® fabric to withstand the damaging effects of chlorine and sunlight. Intended for use over a swims