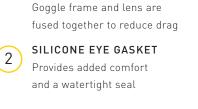

# # 3.45.073

LENS INTEGRATION

TECHNOLOGY

1

3

DUAL SILICONE STRAP Distributes pressure evenly around head

LOW PROFILE LENSES Designed for competition to reduce drag and increase speed

**QUICK CLIP** Designed for easy strap adjustment

UNIVERSAL FIT Four interchangeable nose pieces to accommodate all face shapes

**PRODUCT DESCRIPTION** 

Lens integrated technology fuses frame and lens together to create the lowest profile competitive goggle. Four interchangeable nosepieces and a quick-clip adjustment strap make for a universal fit.