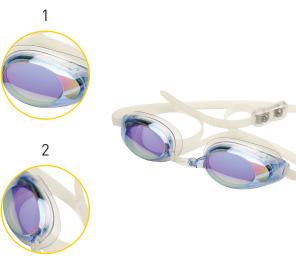

# # 3.45.073

LENS INTEGRATION

TECHNOLOGY

1

3

DUAL SILICONE STRAP Distributes pressure evenly around head

LOW PROFILE LENSES Designed for competition to reduce drag and increase speed

**QUICK CLIP** Designed for easy strap adjustment

UNIVERSAL FIT Four interchangeable nose pieces to accommodate all face shapes

**PRODUCT DESCRIPTION** 

Lens integrated technology fuses frame and lens together to create the lowest profile competitive goggle. Four interchangeable nosepieces and a quick-clip adjustment strap make for a universal fit.