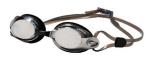

## **FEATURES & BENEFITS**

Multi Mirror (130) Black / Smoke (239) Silver Mirror (241) Clear / Clear (255)

ONE-PIECE FRAME

CURVED LENSE INTEGRATION

# PRODUCT DESCRIPTION

The Bolt goggles are designed for competition to reduce drag and increase speed. The silicone eye gaskets help maintain comfort and a watertight seal throughout practice and races. The silicone strap distributes pressure evenly around the head. Three interchangeable nose pieces and an adjustable strap create a universal fit.