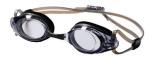

## **FEATURES & BENEFITS**

Multi Mirror (130) Black / Smoke (239) Silver Mirror (241) Clear / Clear (255)

ONE-PIECE FRAME

CURVED LENSE INTEGRATION

# PRODUCT DESCRIPTION

The Bolt goggles are designed for competition to reduce drag and increase speed. The silicone eye gaskets help maintain comfort and a watertight seal throughout practice and races. The silicone strap distributes pressure evenly around the head. Three interchangeable nose pieces and an adjustable strap create a universal fit.