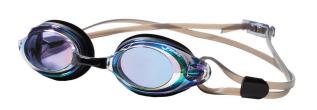

## **FEATURES & BENEFITS**

Multi Mirror (130) Black / Smoke (239) Silver Mirror (241) Clear / Clear (255)

ONE-PIECE FRAME

CURVED LENSE INTEGRATION

# PRODUCT DESCRIPTION

The Bolt goggles are designed for competition to reduce drag and increase speed. The silicone eye gaskets help maintain comfort and a watertight seal throughout practice and races. The silicone strap distributes pressure evenly around the head. Three interchangeable nose pieces and an adjustable strap create a universal fit.