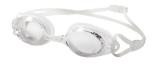

## **FEATURES & BENEFITS**

Multi Mirror (130) Black / Smoke (239) Silver Mirror (241) Clear / Clear (255)

ONE-PIECE FRAME

CURVED LENSE INTEGRATION

# PRODUCT DESCRIPTION

The Bolt goggles are designed for competition to reduce drag and increase speed. The silicone eye gaskets help maintain comfort and a watertight seal throughout practice and races. The silicone strap distributes pressure evenly around the head. Three interchangeable nose pieces and an adjustable strap create a universal fit.